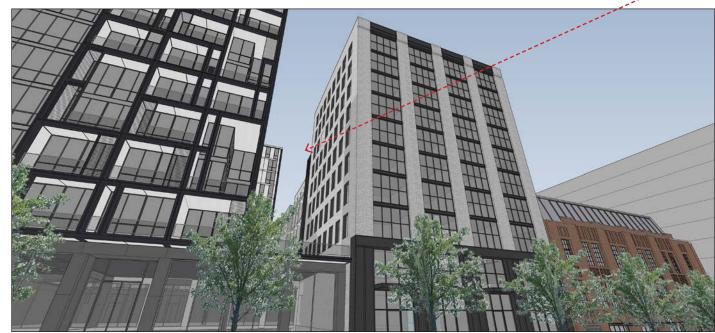

PENTHOUSE AREA REQUESTING SETBACK RELIEF

THE INTERSECTION AT N ST NE AND FLORIDA AVE

NOTE - ONLY CORE TOWER IS VISIBLE FROM THIS VIEW

----- PENTHOUSE AREA REQUESTING SETBACK RELIEF.

PENTHOUSE AREA REQUESTING SETBACK RELIEF