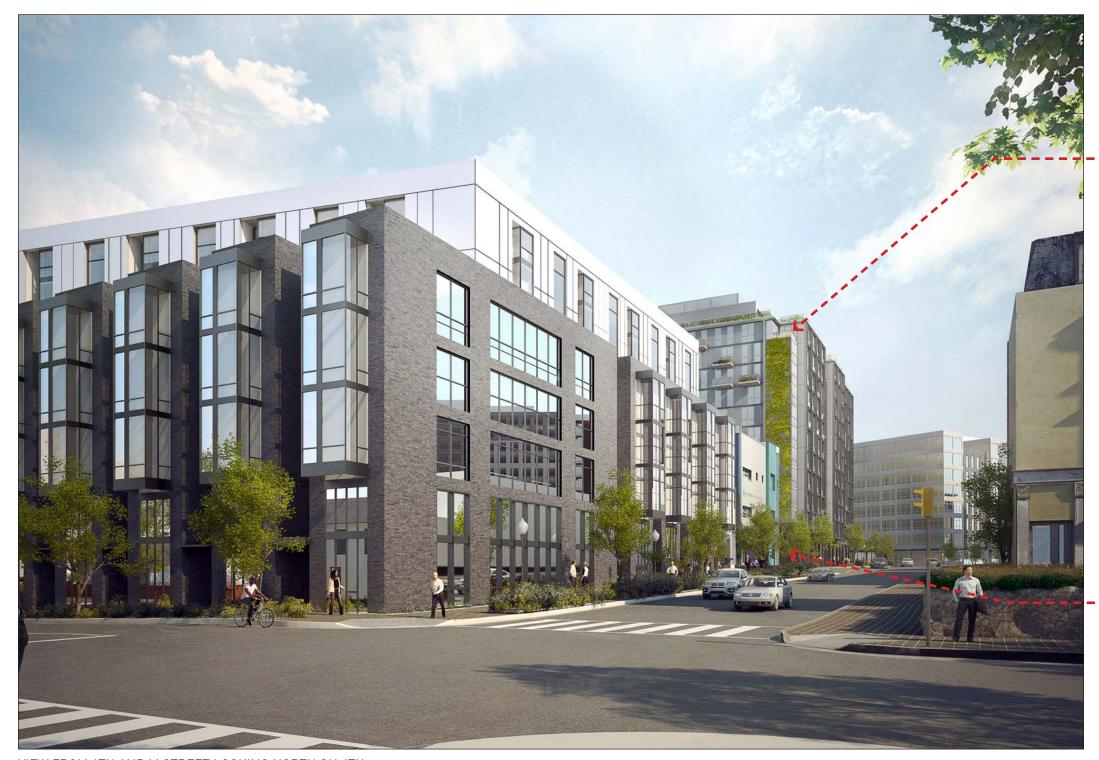

1. VIEW FROM THE NORTH SIDE OF FLORIDA AVENUE AT 4TH ST NE LOOKING SOUTH

2. VIEW FROM THE NORTH SIDE OF FLORIDA AVENUE AT N ST NE LOOKING SOUTH

3. VIEW FROM THE NORTH SIDE OF FLORIDA AVENUE IN FRONT OF DITTO'S PROJECT

PENTHOUSE AREA REQUESTING SETBACK RELIEF

THE INTERSECTION AT N ST NE AND FLORIDA AVE

NOTE - ONLY CORE TOWER IS VISIBLE FROM THIS VIEW

----- PENTHOUSE AREA REQUESTING SETBACK RELIEF.

PENTHOUSE AREA REQUESTING SETBACK RELIEF

JULY 5, 2016

3. VIEW FROM THE NORTH SIDE OF N ST NE MID BLOCK LOOKING SOUTH