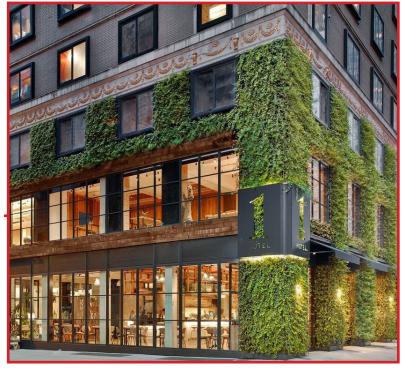

## INCLUSIONARY ZONING UNIT LOCATION DIAGRAM

VIEW FROM 4TH N ST NE LOOKING WEST DOWN THE PUBLIC ALLEY

CONCEPT IMAGE - METAL MESH SCREEN WITH VINES GROWING AT UPPER FLOORS

CONCEPT IMAGE - EXTERIOR PLANTED VINE WALL AT CORNER GROUND FLOOR CONDITION

CONCEPT IMAGE - METAL MESH SCREEN WITH VINES GROWING AT UPPER FLOORS

CONCEPT IMAGE - EXTERIOR PLANTED VINE WALL AT CORNER GROUND FLOOR CONDITION