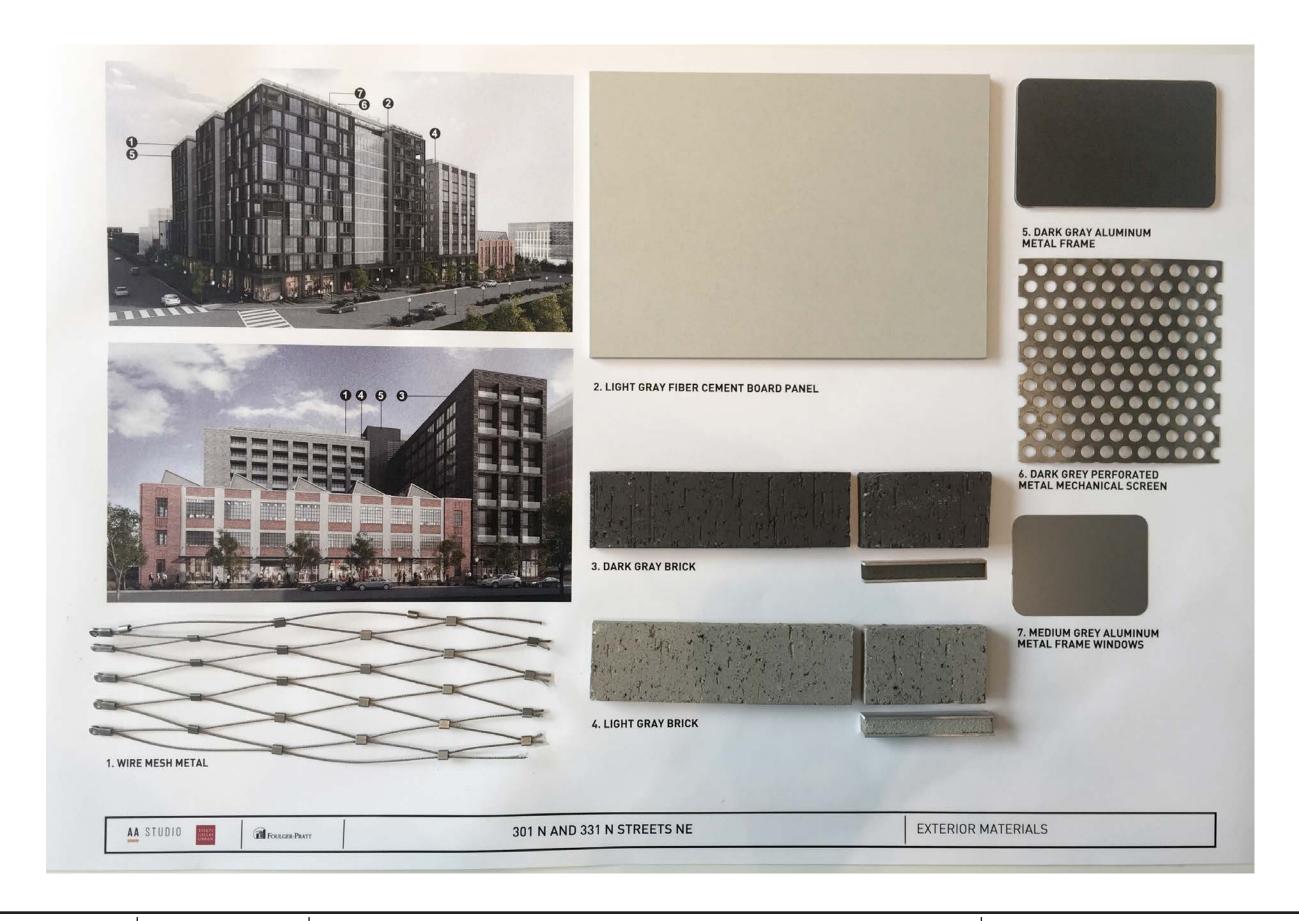

## DETAIL OF ORIGINAL PROPOSAL

- Dark gray aluminum panels in a corrugated pattern clad the elevator & stair core of the 301 N Street NE buildings
- Core acts as a visual separation and break between the mass of the two buildings flanking the 301 N Historic building

## DETAIL OF REVISED PROPOSAL

• Similar aluminum panels however the pattern has been broken up at the top with a horizontal band and another set of vertical grid lines, thereby breaking down the scale of the tower and creating a top