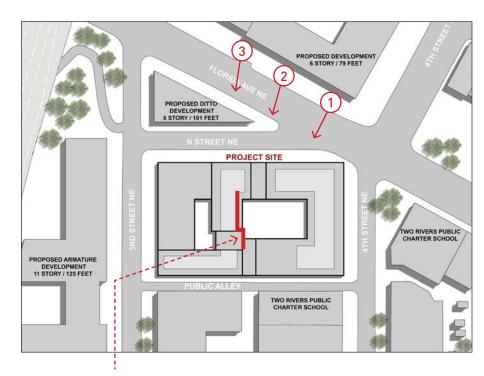

1. VIEW FROM THE NORTH SIDE OF FLORIDA AVENUE AT 4TH ST NE LOOKING SOUTH

2. VIEW FROM THE NORTH SIDE OF FLORIDA AVENUE AT N ST NE LOOKING SOUTH

3. VIEW FROM THE NORTH SIDE OF FLORIDA AVENUE IN FRONT OF DITTO'S PROJECT

JULY 5, 2016

3. VIEW FROM THE NORTH SIDE OF N ST NE MID BLOCK LOOKING SOUTH