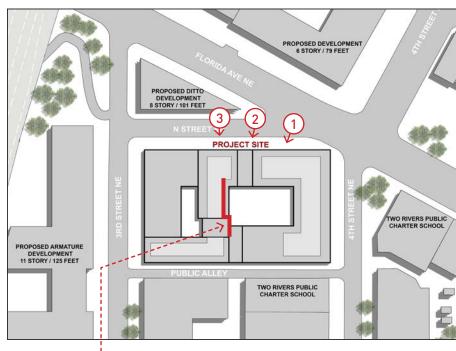

## INCLUSIONARY ZONING UNIT LOCATION DIAGRAM

VIEW FROM 4TH N ST NE LOOKING WEST DOWN THE PUBLIC ALLEY

CONCEPT IMAGE - METAL MESH SCREEN WITH VINES GROWING AT UPPER FLOORS

CONCEPT IMAGE - EXTERIOR PLANTED VINE WALL AT CORNER GROUND FLOOR CONDITION