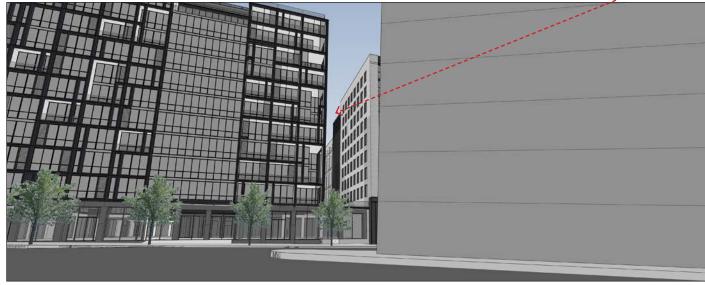

1. VIEW FROM THE NORTH SIDE OF FLORIDA AVENUE AT 4TH ST NE LOOKING SOUTH

2. VIEW FROM THE NORTH SIDE OF FLORIDA AVENUE AT N ST NE LOOKING SOUTH

3. VIEW FROM THE NORTH SIDE OF FLORIDA AVENUE IN FRONT OF DITTO'S PROJECT

PENTHOUSE AREA REQUESTING SETBACK RELIEF

THE INTERSECTION AT N ST NE AND FLORIDA AVE

NOTE - ONLY CORE TOWER IS VISIBLE FROM THIS VIEW

----- PENTHOUSE AREA REQUESTING SETBACK RELIEF.

PENTHOUSE AREA REQUESTING SETBACK RELIEF