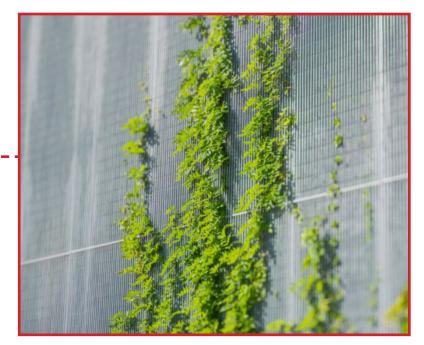

## INCLUSIONARY ZONING UNIT LOCATION DIAGRAM

VIEW FROM 4TH N ST NE LOOKING WEST DOWN THE PUBLIC ALLEY

CONCEPT IMAGE - METAL MESH SCREEN WITH VINES GROWING AT UPPER FLOORS

CONCEPT IMAGE - EXTERIOR PLANTED VINE WALL AT CORNER GROUND FLOOR CONDITION

CONCEPT IMAGE - METAL MESH SCREEN WITH VINES GROWING AT UPPER FLOORS

CONCEPT IMAGE - EXTERIOR PLANTED VINE WALL AT CORNER GROUND FLOOR CONDITION