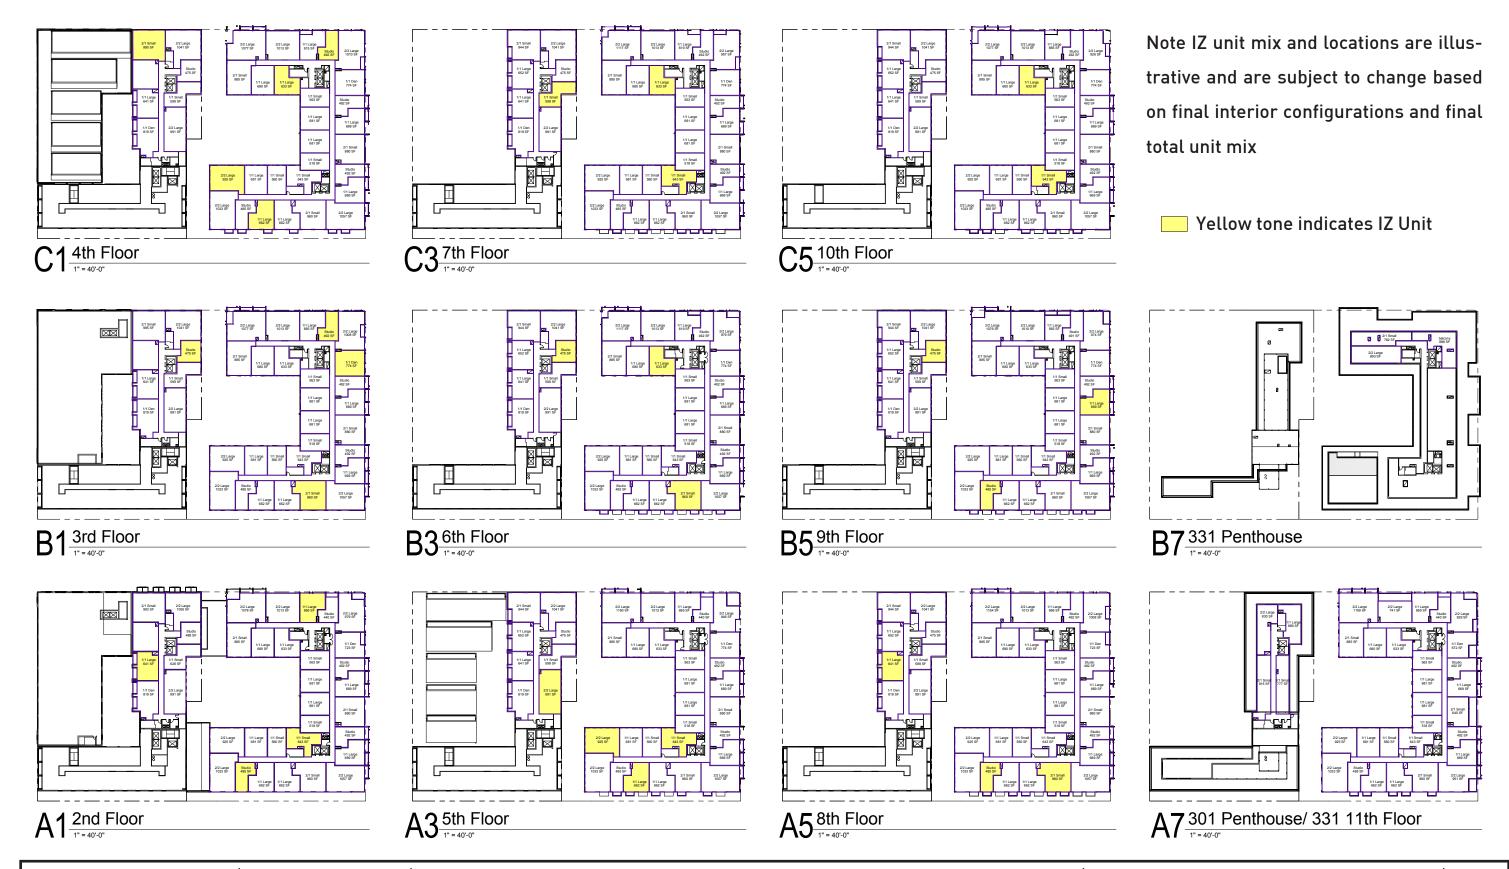

## INCLUSIONARY ZONING UNIT LOCATION DIAGRAM

VIEW FROM 4TH N ST NE LOOKING WEST DOWN THE PUBLIC ALLEY

CONCEPT IMAGE - METAL MESH SCREEN WITH VINES GROWING AT UPPER FLOORS

CONCEPT IMAGE - EXTERIOR PLANTED VINE WALL AT CORNER GROUND FLOOR CONDITION