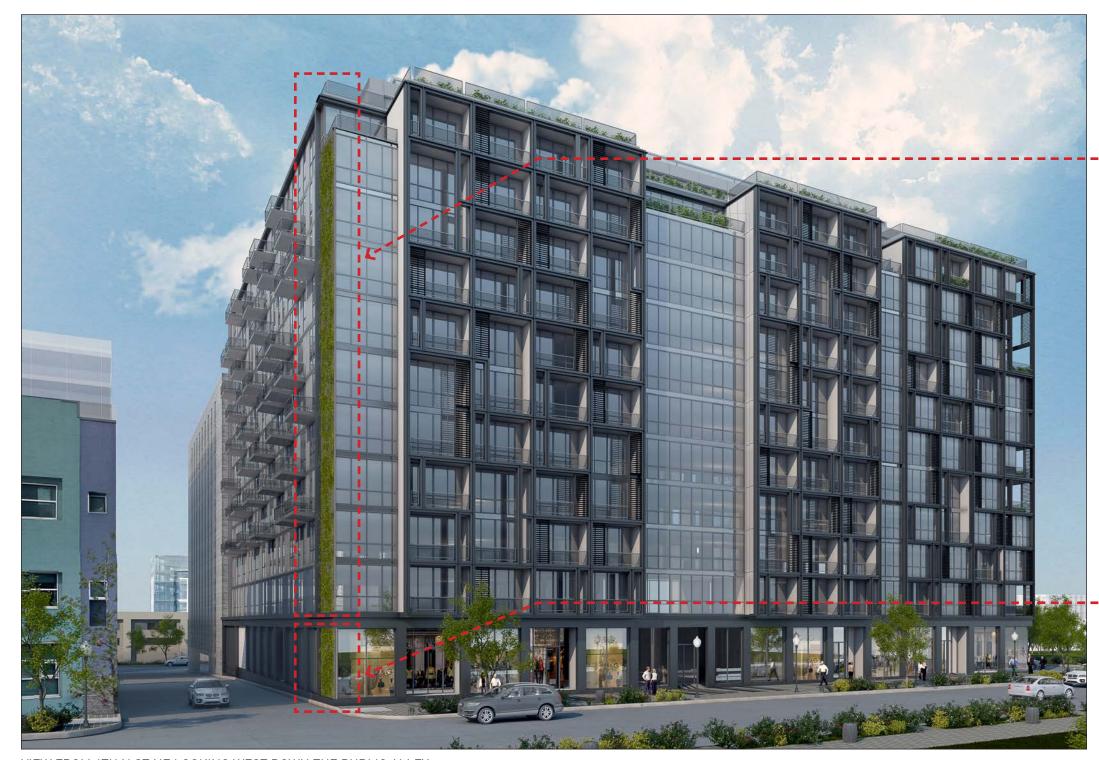

## INCLUSIONARY ZONING UNIT LOCATION DIAGRAM

VIEW FROM 4TH N ST NE LOOKING WEST DOWN THE PUBLIC ALLEY

CONCEPT IMAGE - METAL MESH SCREEN WITH VINES GROWING AT UPPER FLOORS

CONCEPT IMAGE - EXTERIOR PLANTED VINE WALL AT CORNER GROUND FLOOR CONDITION

CONCEPT IMAGE - METAL MESH SCREEN WITH VINES GROWING AT UPPER FLOORS

CONCEPT IMAGE - EXTERIOR PLANTED VINE WALL AT CORNER GROUND FLOOR CONDITION