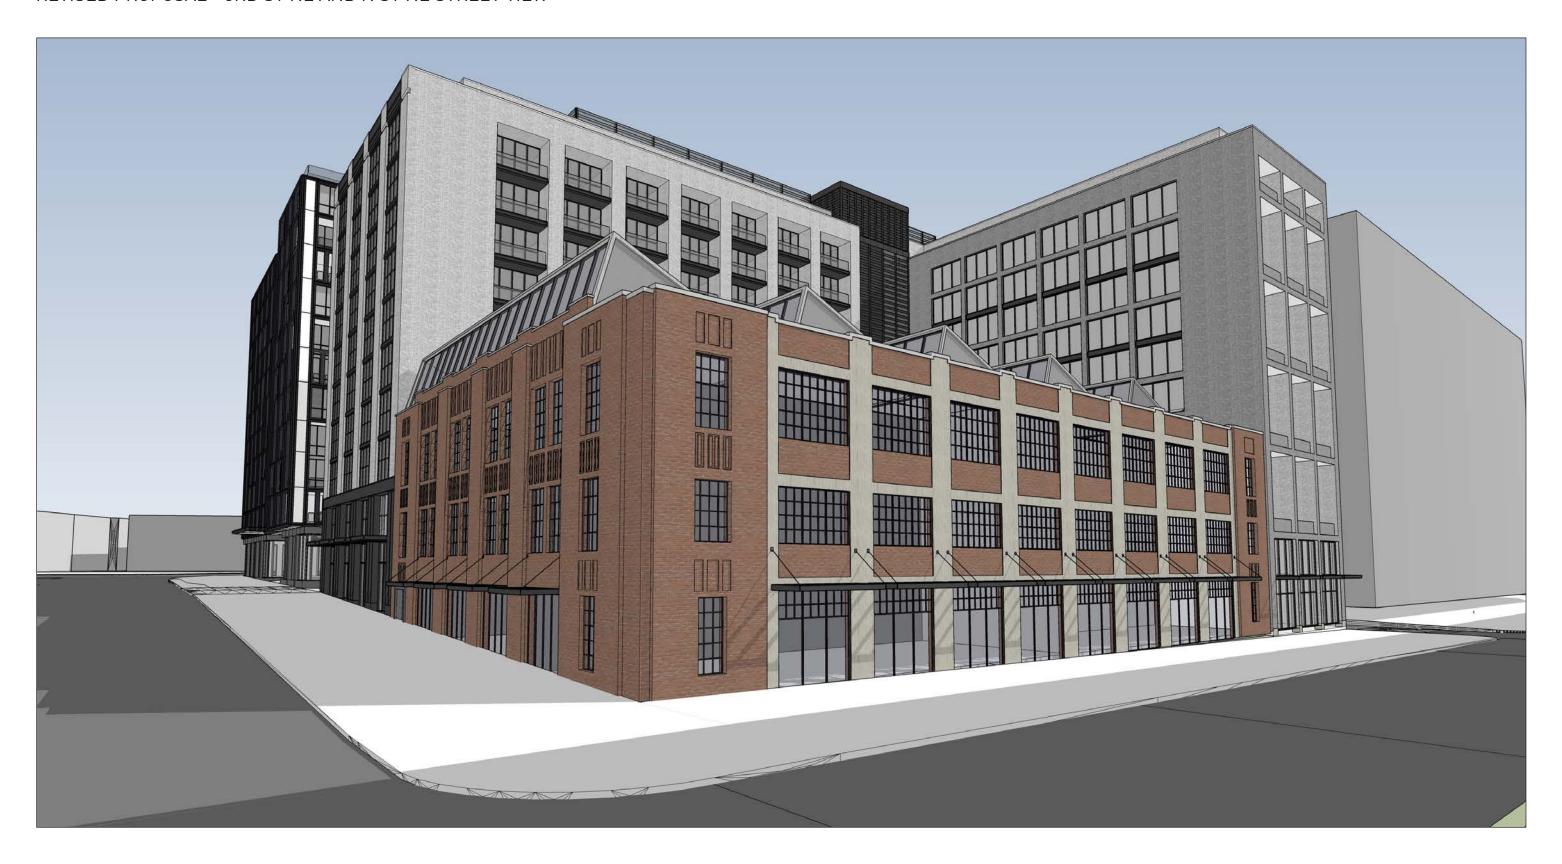

1. VIEW FROM THE NORTH SIDE OF FLORIDA AVENUE AT 4TH ST NE LOOKING SOUTH

2. VIEW FROM THE NORTH SIDE OF FLORIDA AVENUE AT N ST NE LOOKING SOUTH

3. VIEW FROM THE NORTH SIDE OF FLORIDA AVENUE IN FRONT OF DITTO'S PROJECT

JULY 5, 2016

3. VIEW FROM THE NORTH SIDE OF N ST NE MID BLOCK LOOKING SOUTH