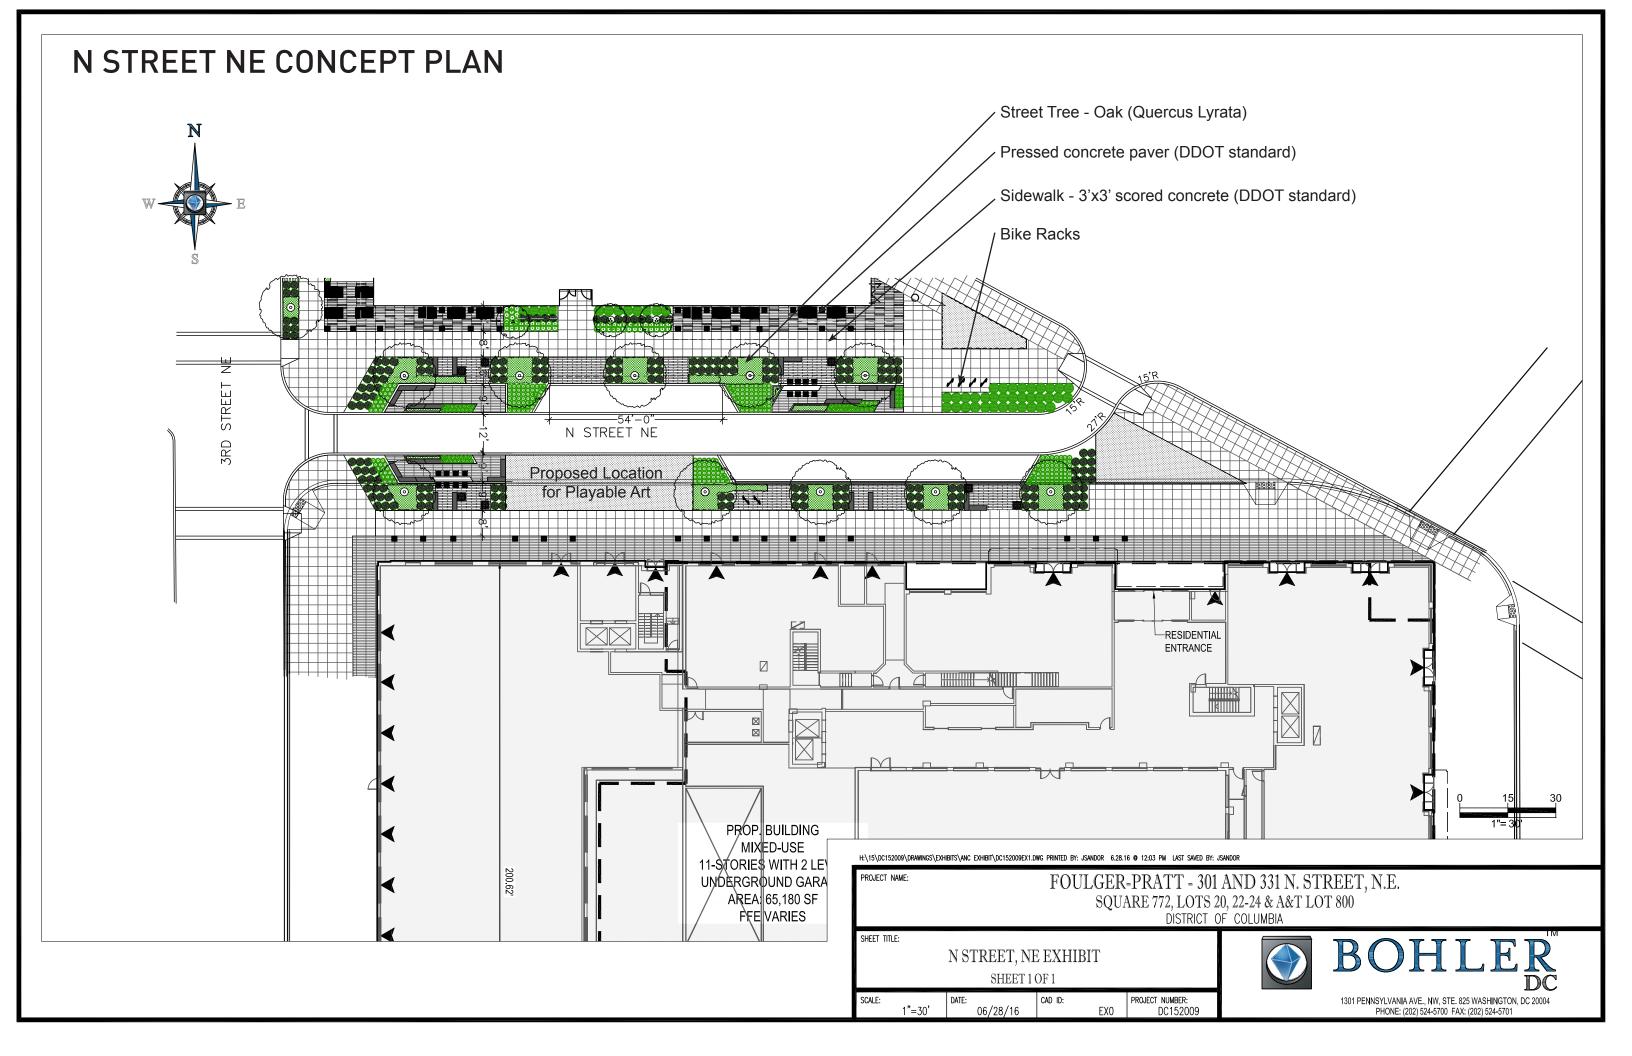

## 301 N AND 331 N STREETS NE

FOULGER-PRATT DEVELOPMENT

AA STUDIO

TORTI GALLAS URBAN, INC.

INITIAL PUD APPLICATION: 10/30/15 POST-HEARING PUD SUBMISSION: 7/5/16

PRE-HEARING PUD SUBMISSION: 3/28/16

SUPPLEMENTAL PRE-HEARING PUD SUBMISSION: 5/31/16