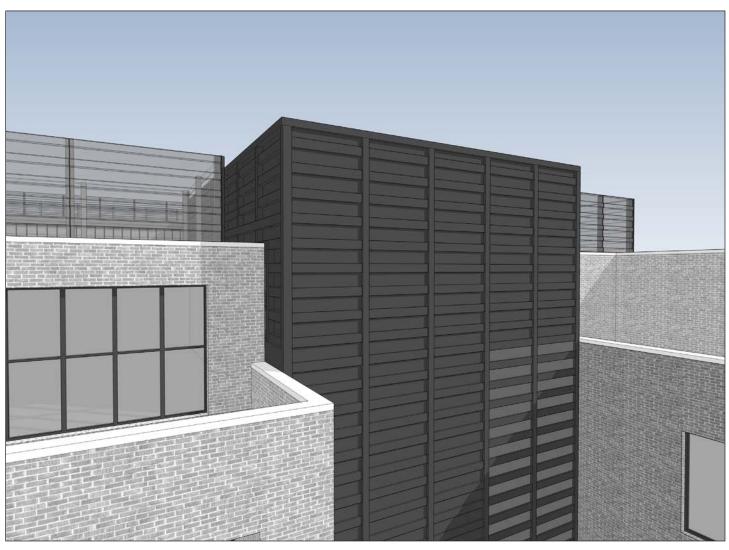

## DETAIL OF ORIGINAL PROPOSAL

- Dark gray aluminum panels in a corrugated pattern clad the elevator & stair core of the 301 N Street NE buildings
- Core acts as a visual separation and break between the mass of the two buildings flanking the 301 N Historic building