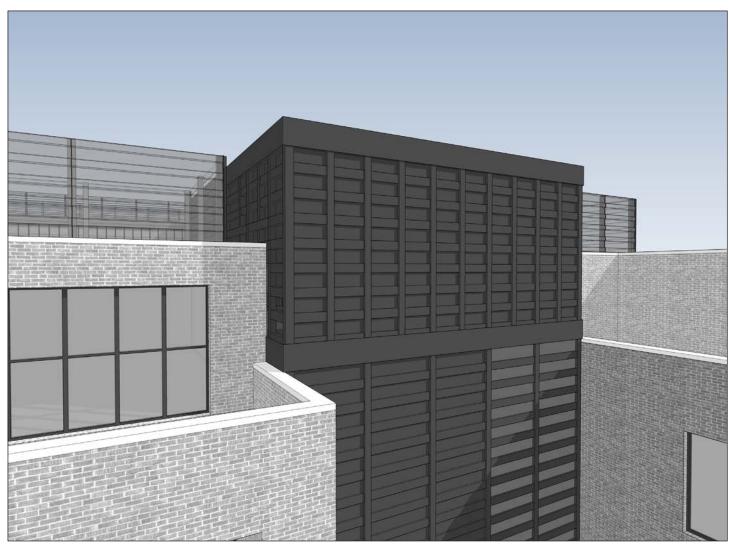

## DETAIL OF REVISED PROPOSAL

• Similar aluminum panels however the pattern has been broken up at the top with a horizontal band and another set of vertical grid lines, thereby breaking down the scale of the tower and creating a top